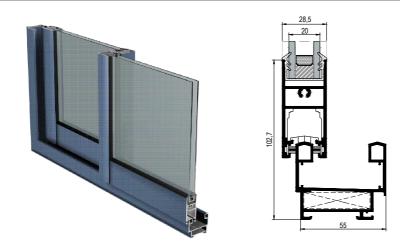

## TEKNİK ÖZELLİKLER TECHNICAL PROPERTIES

| TEKNİK ÖZELLİKLER / TECHNICAL PROPERTIES     |                           |  |
|----------------------------------------------|---------------------------|--|
| KASA DERINLIĞİ / FRAME DEPTH                 | min.58 mm - max.105 mm    |  |
| KANAT DERINLIĞİ / VENT DEPTH                 | min.39,6 mm - max.81,2 mm |  |
| PROFIL ET KALINLIĞI / PROFILE WALL THICKNESS | 1,5/1,8 mm                |  |
| CAM KALINLIĞI / GLASS THICKNESS              | 5 / 8 / 17 / 20 / 24 mm   |  |

| KULLANIM SEÇENEKLERİ / APPLICATION ALTERNATIVES  | KAPI<br>DOOR | PENCERE<br>WINDOW |
|--------------------------------------------------|--------------|-------------------|
| BASİT SÜRME / SLIDING                            | •            | •                 |
| 90° KANAT BIRLEŞIMİ / 90° VENT COMBINATION       | •            | •                 |
| 45° KANAT BIRLEŞIMİ / 45° VENT COMBINATION       | •            | •                 |
| CAM ÇITALI KANAT / VENT WITH GLAZING BEAD        | •            | •                 |
| CAM ÇITASIZ KANAT / VENT WITHOUT GLAZING BEAD    | •            | •                 |
| SABIT ILE BIRLEŞIM / COMBINATION WITH FIXED PART | •            | •                 |
| 3 RAYLI KASA / 3 RAILED FRAME                    | •            | •                 |
| SINEKLIK / INSECT SCREEN                         | •            | •                 |