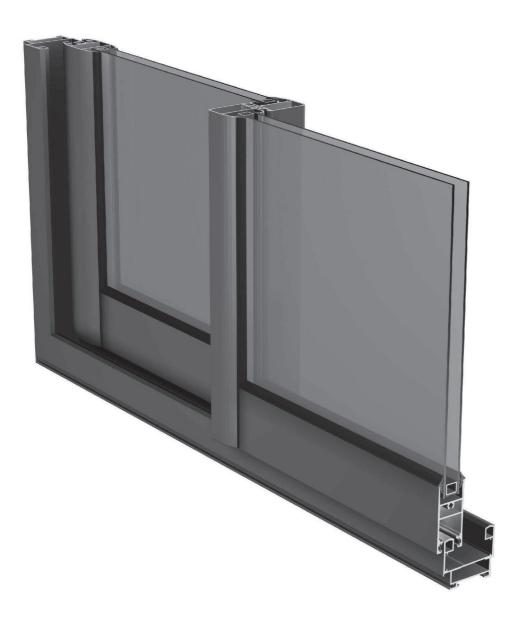

## TEKNİK ÖZELLİKLER TECHNICAL PROPERTIES

| TEKNİK ÖZELLİKLER / TECHNICAL PROPERTIES     |                           |  |
|----------------------------------------------|---------------------------|--|
| KASA DERINLIĞİ / FRAME DEPTH                 | min.58 mm - max.105 mm    |  |
| KANAT DERINLIĞİ / VENT DEPTH                 | min.39,6 mm - max.81,2 mm |  |
| PROFIL ET KALINLIĞI / PROFILE WALL THICKNESS | 1,5/1,8 mm                |  |
| CAM KALINLIĞI / GLASS THICKNESS              | 5 / 8 / 17 / 20 / 24 mm   |  |

| KULLANIM SEÇENEKLERİ / APPLICATION ALTERNATIVES  | KAPI<br>DOOR | PENCERE<br>WINDOW |
|--------------------------------------------------|--------------|-------------------|
| BASİT SÜRME / SLIDING                            | •            | •                 |
| 90° KANAT BIRLEŞIMİ / 90° VENT COMBINATION       | •            | •                 |
| 45° KANAT BIRLEŞIMİ / 45° VENT COMBINATION       | •            | •                 |
| CAM ÇITALI KANAT / VENT WITH GLAZING BEAD        | •            | •                 |
| CAM ÇITASIZ KANAT / VENT WITHOUT GLAZING BEAD    | •            | •                 |
| SABIT ILE BIRLEŞIM / COMBINATION WITH FIXED PART | •            | •                 |
| 3 RAYLI KASA / 3 RAILED FRAME                    | •            | •                 |
| SINEKLIK / INSECT SCREEN                         | •            | •                 |