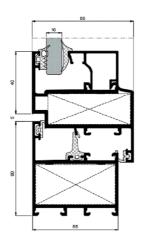

## TEKNÍK ÖZELLÍKLERÍ / TECHNICAL PROPERTIES

| KASA DERINLİĞİ / FRAME DEPTH                 | 55 mm            |  |
|----------------------------------------------|------------------|--|
| KANAT DERINLİĞİ / VENT DEPTH                 | 65 mm            |  |
| PROFİL ET KALINLIĞI / PROFILE WALL THICKNESS | 1,4 / 1,8 / 2 mm |  |
| MAKS. CAM KALINLIĞI / MAX. GLASS THICKNESS   | 36 mm            |  |

| KULLANIM SEÇENEKLERİ / APPLICATION ALTERNATIVES       | DOOR | PENCERE<br>WINDOW |
|-------------------------------------------------------|------|-------------------|
| İÇE AÇILIR / INWARD OPENING                           | •    | •                 |
| DIŞA AÇILIR / OUTWARD OPENING                         | •    |                   |
| VASISTAS / BOTTOM HUNG                                |      | •                 |
| İÇE AÇILIR HEMYÜZ KAPI / INWARD OPENING COPLANAR DOOR | •    |                   |
| ÇİFT EKSEN AÇILIM / TILT&TURN OPENING                 | •    | •                 |
| ÇARPMA KAPI / SWINGING DOOR                           | •    |                   |
| ÇEK & SÜR / TILT&SLIDE                                | •    | •                 |
| PIVOT / PIVOT                                         |      | •                 |