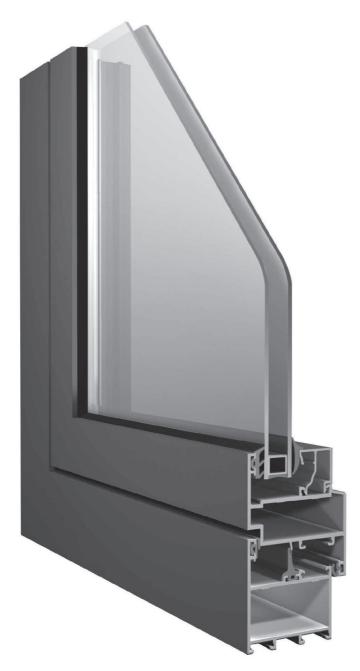

## TEKNÍK ÖZELLÍKLERÍ / TECHNICAL PROPERTIES

| KASA DERINLİĞİ / FRAME DEPTH                 | 55 mm            |  |
|----------------------------------------------|------------------|--|
| KANAT DERINLİĞİ / VENT DEPTH                 | 65 mm            |  |
| PROFİL ET KALINLIĞI / PROFILE WALL THICKNESS | 1,4 / 1,8 / 2 mm |  |
| MAKS. CAM KALINLIĞI / MAX. GLASS THICKNESS   | 36 mm            |  |