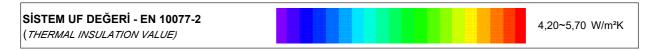

## PERFORMANS DEĞERLERİ / PERFORMANCE VALUES

Cam Kalınlıkları (GLASS THICKNESS): 20 / 22 / 24 mm