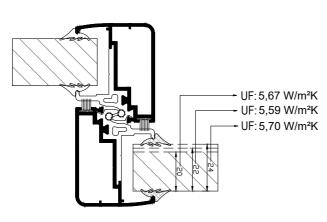

## PERFORMANS DEĞERLERİ / PERFORMANCE VALUES

Cam Kalınlıkları (GLASS THICKNESS): 20 / 22 / 24 mm