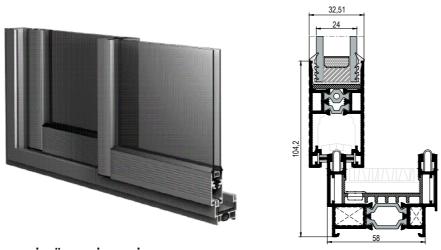

## TEKNÍK ÖZELLÍKLERÍ / TECHNICAL PROPERTIES

| KASA DERINLİĞİ / FRAME DEPTH                 | min.65mm - max.139,5mm   |
|----------------------------------------------|--------------------------|
| KANAT DERİNLİĞİ / VENT DEPTH                 | min.39,6mm - max.84,72mm |
| PROFIL ET KALINLIĞI / PROFILE WALL THICKNESS | 1,4 / 1,5 / 1,6 mm       |
| CAM KALINLIĞI / GLASS THICKNESS              | 20 / 22/ 24 mm           |
| ISI BARİYERLERİ / THERMAL INSULATION BARS    | 14,8 / 20 / 24 mm        |

## PERFORMANS DEĞERLERİ / PERFORMANCE VALUES

Cam Kalınlıkları (GLASS THICKNESS): 20 / 22 / 24 mm