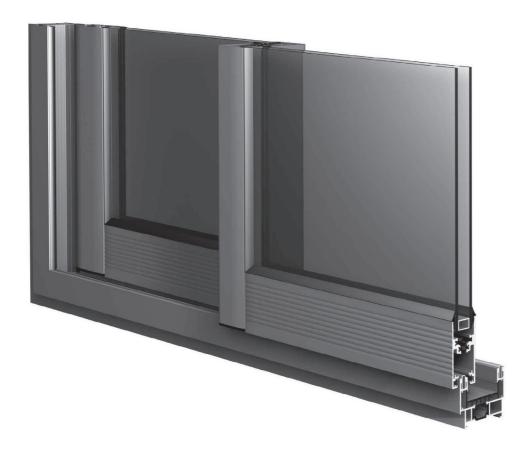

## TEKNÍK ÖZELLÍKLERÍ / TECHNICAL PROPERTIES

| KASA DERINLİĞİ / FRAME DEPTH                 | min.65mm - max.139,5mm   |
|----------------------------------------------|--------------------------|
| KANAT DERİNLİĞİ / VENT DEPTH                 | min.39,6mm - max.84,72mm |
| PROFIL ET KALINLIĞI / PROFILE WALL THICKNESS | 1,4 / 1,5 / 1,6 mm       |
| CAM KALINLIĞI / GLASS THICKNESS              | 20 / 22/ 24 mm           |
| ISI BARİYERLERİ / THERMAL INSULATION BARS    | 14,8 / 20 / 24 mm        |

| KULLANIM SEÇENEKLERİ / APPLICATION ALTERNATIVES | KAPI<br>DOOR | PENCERE<br>WINDOW |
|-------------------------------------------------|--------------|-------------------|
| BASIT SÜRME / SLIDING                           | •            | •                 |
| 90° KANAT BİRLEŞİMİ / 90° VENT COMBINATION      | •            | •                 |
| 45° KANAT BİRLEŞİMİ / 45° VENT COMBINATION      | •            | •                 |
| CAM ÇITALI KANAT / VENT WITH GLAZING BEAD       | •            | •                 |
| CAM ÇITASIZ KANAT / VENT WITHOUT GLAZING BEAD   | •            | •                 |
| 3 RAYLI KASA / 3 RAILED FRAME                   | •            | •                 |
| SİNEKLİK / INSECT SCREEN                        | •            | •                 |
| SABİTLE BİRLEŞİM / COMBINATION WITH FIXED PART  | •            | •                 |