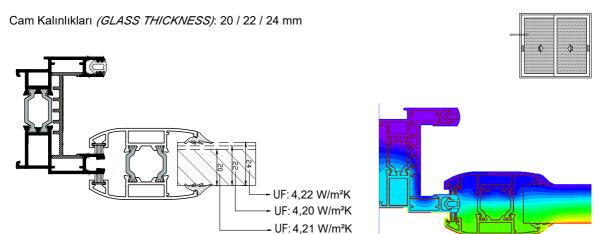

## PERFORMANS DEĞERLERİ / PERFORMANCE VALUES

Cam Kalınlıkları (GLASS THICKNESS): 20 / 22 / 24 mm