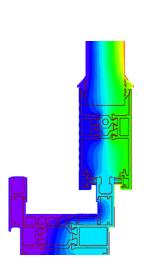

## PERFORMANS DEĞERLERİ / PERFORMANCE VALUES

Cam Kalınlıkları (GLASS THICKNESS): 20 / 22 / 24 mm