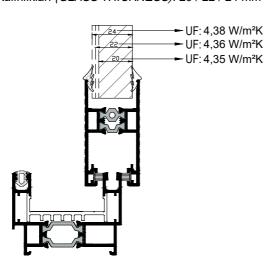

## TEKNÍK ÖZELLÍKLERÍ / TECHNICAL PROPERTIES

| KASA DERINLİĞİ / FRAME DEPTH                 | min.65mm - max.139,5mm   |
|----------------------------------------------|--------------------------|
| KANAT DERİNLİĞİ / VENT DEPTH                 | min.39,6mm - max.84,72mm |
| PROFIL ET KALINLIĞI / PROFILE WALL THICKNESS | 1,4 / 1,5 / 1,6 mm       |
| CAM KALINLIĞI / GLASS THICKNESS              | 20 / 22/ 24 mm           |
| ISI BARİYERLERİ / THERMAL INSULATION BARS    | 14,8 / 20 / 24 mm        |

## PERFORMANS DEĞERLERİ / PERFORMANCE VALUES

Cam Kalınlıkları (GLASS THICKNESS): 20 / 22 / 24 mm