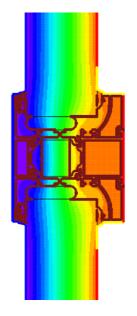

# ISI YALITIM DEĞERLERİ (UF) / THERMAL INSULATION VALUE (UF):

Cam Kalınlıkları (glass thickness): min. 29mm - max. 58mm

Cam Kalınlıkları (glass thickness): min. 23mm - max. 48mm

Cam Kalınlıkları (glass thickness): min. 23mm - max. 48mm