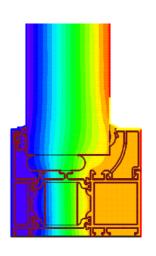

# ISI YALITIM DEĞERLERİ (UF) / THERMAL INSULATION VALUE (UF):

Cam Kalınlıkları (glass thickness): min. 29mm - max. 58mm

Cam Kalınlıkları (glass thickness): min. 23mm - max. 48mm

Cam Kalınlıkları (glass thickness): min. 23mm - max. 48mm