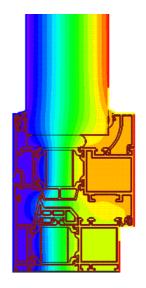

### PERFORMANS DEĞERLERİ / PERFORMANCE VALUES

# ISI YALITIM DEĞERLERİ (UF) / THERMAL INSULATION VALUE (UF):

Cam Kalınlıkları (glass thickness): min. 29mm - max. 58mm

Cam Kalınlıkları (glass thickness): min. 23mm - max. 48mm

Cam Kalınlıkları (glass thickness): min. 23mm - max. 48mm