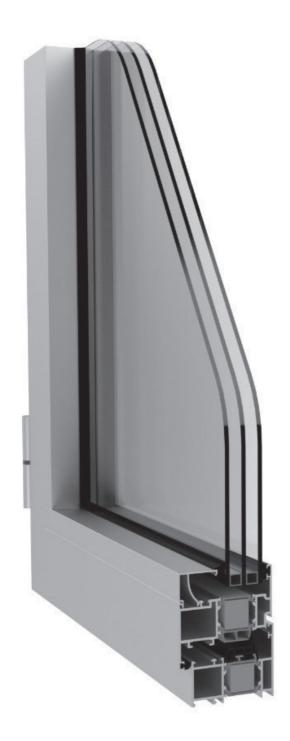

## **TEKNİK ÖZELLİKLER / TECHNICAL PROPERTIES**

| KASA DERINLİĞİ / FRAME DEPTH                 | 75mm        |
|----------------------------------------------|-------------|
| KANAT DERINLIĞİ / VENT DEPTH                 | 65/85mm     |
| PROFİL ET KALINLIĞI / PROFILE GLASS THIKNESS | 1,6 / 2mm   |
| MAKS. CAM KALINLIĞI / MAX. GLASS THICKNESS   | 48mm / 58mm |
| ISI BARİYERLERİ / THERMAL INSULATION BAR     | 34mm        |