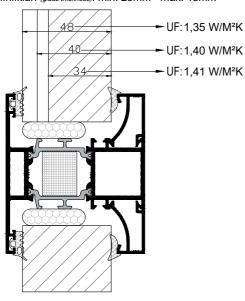

### PERFORMANS DEĞERLERİ / PERFORMANCE VALUES

# ISI YALITIM DEĞERLERİ (UF) / THERMAL INSULATION VALUE (UF):

Cam Kalınlıkları (glass thickness): min. 29mm - max. 58mm

Cam Kalınlıkları (glass thickness): min. 23mm - max. 48mm

Cam Kalınlıkları (glass thickness): min. 23mm - max. 48mm