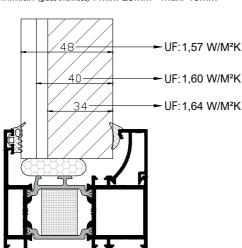

## **TEKNİK ÖZELLİKLER / TECHNICAL PROPERTIES**

| KASA DERINLİĞİ / FRAME DEPTH                 | 75mm        |
|----------------------------------------------|-------------|
| KANAT DERINLIĞİ / VENT DEPTH                 | 65/85mm     |
| PROFİL ET KALINLIĞI / PROFILE GLASS THIKNESS | 1,6 / 2mm   |
| MAKS. CAM KALINLIĞI / MAX. GLASS THICKNESS   | 48mm / 58mm |
| ISI BARİYERLERİ / THERMAL INSULATION BAR     | 34mm        |

# ISI YALITIM DEĞERLERİ (UF) / THERMAL INSULATION VALUE (UF):

Cam Kalınlıkları (glass thickness): min. 29mm - max. 58mm

Cam Kalınlıkları (glass thickness): min. 23mm - max. 48mm

Cam Kalınlıkları (glass thickness): min. 23mm - max. 48mm