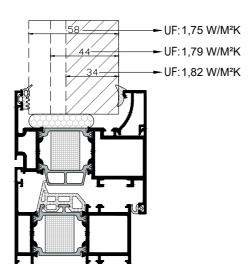

### PERFORMANS DEĞERLERİ / PERFORMANCE VALUES

# ISI YALITIM DEĞERLERİ (UF) / THERMAL INSULATION VALUE (UF):

Cam Kalınlıkları (glass thickness): min. 29mm - max. 58mm

Cam Kalınlıkları (glass thickness): min. 23mm - max. 48mm

Cam Kalınlıkları (glass thickness): min. 23mm - max. 48mm