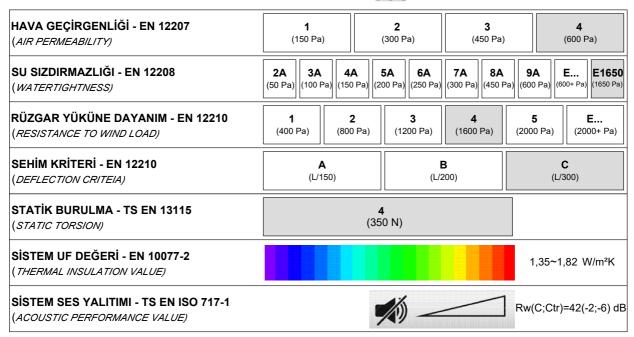

### PERFORMANS DEĞERLERİ / PERFORMANCE VALUES

# ISI YALITIM DEĞERLERİ (UF) / THERMAL INSULATION VALUE (UF):

Cam Kalınlıkları (glass thickness): min. 29mm - max. 58mm

Cam Kalınlıkları (glass thickness): min. 23mm - max. 48mm

Cam Kalınlıkları (glass thickness): min. 23mm - max. 48mm