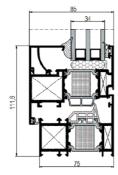

## **TEKNİK ÖZELLİKLER / TECHNICAL PROPERTIES**

| KASA DERINLİĞİ / FRAME DEPTH                 | 75mm        |
|----------------------------------------------|-------------|
| KANAT DERINLIĞİ / VENT DEPTH                 | 65/85mm     |
| PROFİL ET KALINLIĞI / PROFILE GLASS THIKNESS | 1,6 / 2mm   |
| MAKS. CAM KALINLIĞI / MAX. GLASS THICKNESS   | 48mm / 58mm |
| ISI BARİYERLERİ / THERMAL INSULATION BAR     | 34mm        |