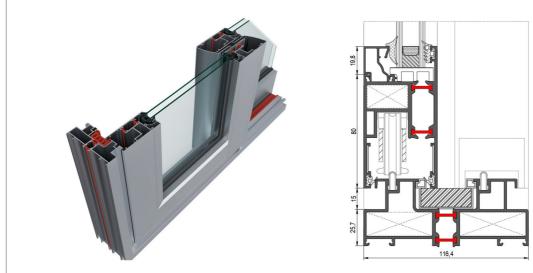

#### TEKNİK ÖZELLİKLERİ / TECHNICAL PROPERTIES

| ISI BARIYERLERI / THERMAL INSULATION BARS    | 14,8mm                   |
|----------------------------------------------|--------------------------|
| CAM KALINLIĞI / GLASS THICKNESS              | min 5mm-max 35mm         |
| PROFIL ET KALINLIĞI / PROFILE WALL THICKNESS | 1,6 / 1,8 / 2mm          |
| KANAT DERINLIĞİ / VENT DEPTH                 | min 52,1 mm-max 112,1mm  |
| KASA DERINLIĞI / FRAME DEPTH                 | min 116,4 mm-max 188,8mm |