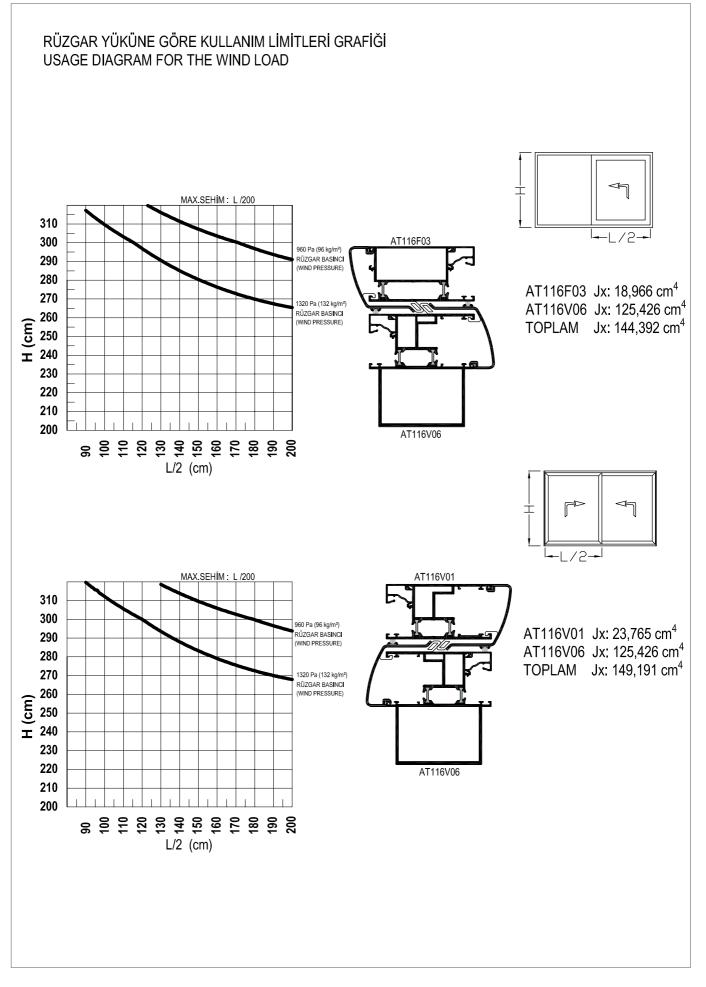

# RST116

#### PERFORMANS DEĞERLERİ / PERFORMANCE VALUES

| HAVA GEÇİRGENLİĞİ - EN 12207                                       | <b>1</b>    |          | <b>2</b>                     | <b>3</b>                     | <b>4</b>                                        |
|--------------------------------------------------------------------|-------------|----------|------------------------------|------------------------------|-------------------------------------------------|
| (AIR PERMEABILITY)                                                 | (150 Pa)    |          | (300 Pa)                     | (450 Pa)                     | (600 Pa)                                        |
| <b>SU SIZDIRMAZLIĞI - EN 12208</b><br>(WATERTIGHTNESS)             |             |          | <b>5A</b><br>00 Pa) (250 Pa) | <b>7A</b><br>(300 Pa) (450 F | Pa) <b>9A E</b> (600 Pa) <b>E1200</b> (1200 Pa) |
| RÜZGAR YÜKÜNE DAYANIM - EN 12210                                   | <b>1</b>    | <b>2</b> | <b>3</b>                     | <b>4</b>                     | <b>5</b> (2000 Pa) (2000+ Pa)                   |
| (RESISTANCE TO WIND LOAD)                                          | (400 Pa) (8 | 00 Pa)   | (1200 Pa)                    | (1600 Pa)                    |                                                 |
| <b>SEHİM KRİTERİ - EN 12210</b>                                    |             |          | <b>B</b>                     | <b>C</b>                     |                                                 |
| ( <i>DEFLECTION CRITERIA</i> )                                     |             |          | 200)                         | (L/300)                      |                                                 |
| <b>SİSTEM UF DEĞERİ - EN 10077-2</b><br>(THERMAL INSULATION VALUE) |             |          |                              |                              | 3,89~4,52 W/m²K                                 |
| SISTEM SES YALITIMI - EN 10140 - 2<br>(ACOUSTIC PERFORMANCE VALUE) |             |          | <i>(</i> ) -                 |                              | 30 dB                                           |