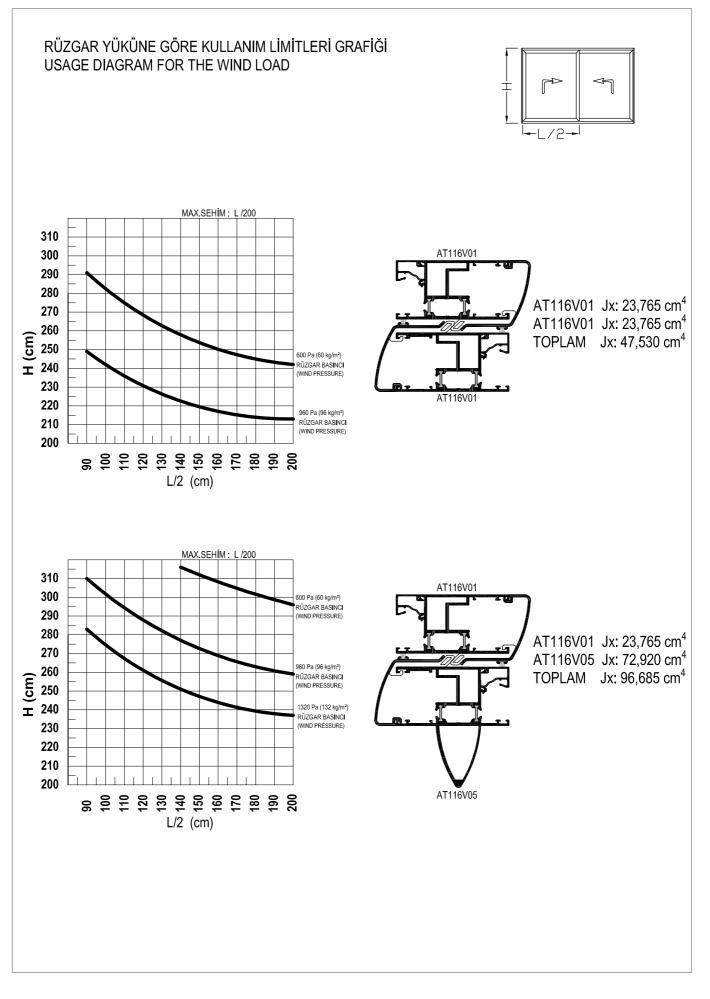

# RST116

#### PERFORMANS DEĞERLERİ / PERFORMANCE VALUES

| HAVA GEÇİRGENLİĞİ - EN 12207                                       | <b>1</b>    |          | <b>2</b>                     | <b>3</b>                     | <b>4</b>                                        |
|--------------------------------------------------------------------|-------------|----------|------------------------------|------------------------------|-------------------------------------------------|
| (AIR PERMEABILITY)                                                 | (150 Pa)    |          | (300 Pa)                     | (450 Pa)                     | (600 Pa)                                        |
| <b>SU SIZDIRMAZLIĞI - EN 12208</b><br>(WATERTIGHTNESS)             |             |          | <b>5A</b><br>00 Pa) (250 Pa) | <b>7A</b><br>(300 Pa) (450 F | Pa) <b>9A E</b> (600 Pa) <b>E1200</b> (1200 Pa) |
| RÜZGAR YÜKÜNE DAYANIM - EN 12210                                   | <b>1</b>    | <b>2</b> | <b>3</b>                     | <b>4</b>                     | <b>5</b> (2000 Pa) (2000+ Pa)                   |
| (RESISTANCE TO WIND LOAD)                                          | (400 Pa) (8 | 00 Pa)   | (1200 Pa)                    | (1600 Pa)                    |                                                 |
| <b>SEHİM KRİTERİ - EN 12210</b>                                    |             |          | <b>B</b>                     | <b>C</b>                     |                                                 |
| ( <i>DEFLECTION CRITERIA</i> )                                     |             |          | 200)                         | (L/300)                      |                                                 |
| <b>SİSTEM UF DEĞERİ - EN 10077-2</b><br>(THERMAL INSULATION VALUE) |             |          |                              |                              | 3,89~4,52 W/m²K                                 |
| SISTEM SES YALITIMI - EN 10140 - 2<br>(ACOUSTIC PERFORMANCE VALUE) |             |          | <i>(</i> ) -                 |                              | 30 dB                                           |