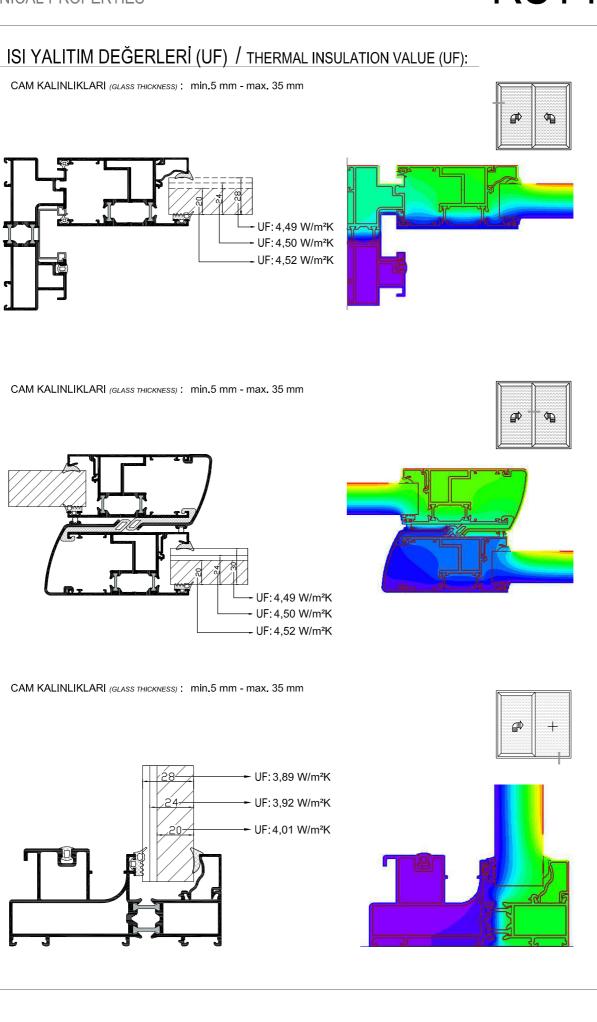

#### PERFORMANS DEĞERLERİ / PERFORMANCE VALUES

| HAVA GEÇİRGENLİĞİ - EN 12207                                       | <b>1</b>    |          | <b>2</b>                     | <b>3</b>                     | <b>4</b>                                        |
|--------------------------------------------------------------------|-------------|----------|------------------------------|------------------------------|-------------------------------------------------|
| (AIR PERMEABILITY)                                                 | (150 Pa)    |          | (300 Pa)                     | (450 Pa)                     | (600 Pa)                                        |
| <b>SU SIZDIRMAZLIĞI - EN 12208</b><br>(WATERTIGHTNESS)             |             |          | <b>5A</b><br>00 Pa) (250 Pa) | <b>7A</b><br>(300 Pa) (450 F | Pa) <b>9A E</b> (600 Pa) <b>E1200</b> (1200 Pa) |
| RÜZGAR YÜKÜNE DAYANIM - EN 12210                                   | <b>1</b>    | <b>2</b> | <b>3</b>                     | <b>4</b>                     | <b>5</b> (2000 Pa) (2000+ Pa)                   |
| (RESISTANCE TO WIND LOAD)                                          | (400 Pa) (8 | 00 Pa)   | (1200 Pa)                    | (1600 Pa)                    |                                                 |
| <b>SEHİM KRİTERİ - EN 12210</b>                                    |             |          | <b>B</b>                     | <b>C</b>                     |                                                 |
| ( <i>DEFLECTION CRITERIA</i> )                                     |             |          | 200)                         | (L/300)                      |                                                 |
| <b>SİSTEM UF DEĞERİ - EN 10077-2</b><br>(THERMAL INSULATION VALUE) |             |          |                              |                              | 3,89~4,52 W/m²K                                 |
| SISTEM SES YALITIMI - EN 10140 - 2<br>(ACOUSTIC PERFORMANCE VALUE) |             |          | <i>(</i> ) -                 |                              | 30 dB                                           |