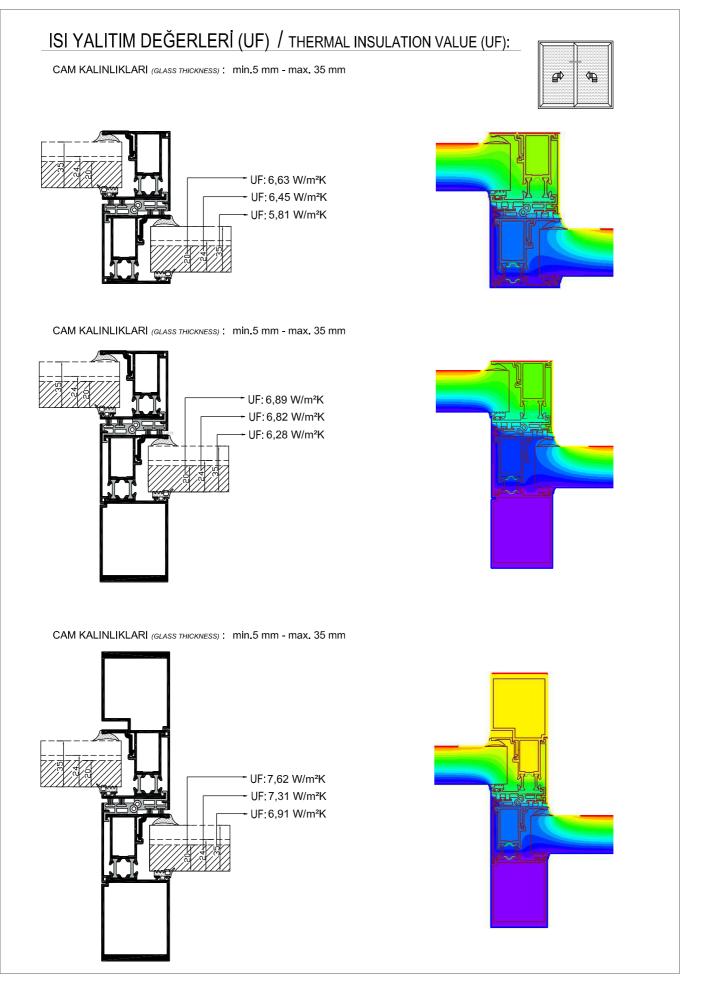

#### PERFORMANS DEĞERLERİ / PERFORMANCE VALUES

| HAVA GEÇİRGENLİĞİ - EN 12207                                       | <b>1</b>    |          | <b>2</b>                     | <b>3</b>                     | <b>4</b>                                        |
|--------------------------------------------------------------------|-------------|----------|------------------------------|------------------------------|-------------------------------------------------|
| (AIR PERMEABILITY)                                                 | (150 Pa)    |          | (300 Pa)                     | (450 Pa)                     | (600 Pa)                                        |
| <b>SU SIZDIRMAZLIĞI - EN 12208</b><br>(WATERTIGHTNESS)             |             |          | <b>5A</b><br>00 Pa) (250 Pa) | <b>7A</b><br>(300 Pa) (450 F | Pa) <b>9A E</b> (600 Pa) <b>E1200</b> (1200 Pa) |
| RÜZGAR YÜKÜNE DAYANIM - EN 12210                                   | <b>1</b>    | <b>2</b> | <b>3</b>                     | <b>4</b>                     | <b>5</b> (2000 Pa) (2000+ Pa)                   |
| (RESISTANCE TO WIND LOAD)                                          | (400 Pa) (8 | 00 Pa)   | (1200 Pa)                    | (1600 Pa)                    |                                                 |
| <b>SEHİM KRİTERİ - EN 12210</b>                                    |             |          | <b>B</b>                     | <b>C</b>                     |                                                 |
| ( <i>DEFLECTION CRITERIA</i> )                                     |             |          | 200)                         | (L/300)                      |                                                 |
| <b>SİSTEM UF DEĞERİ - EN 10077-2</b><br>(THERMAL INSULATION VALUE) |             |          |                              |                              | 3,89~4,52 W/m²K                                 |
| SISTEM SES YALITIMI - EN 10140 - 2<br>(ACOUSTIC PERFORMANCE VALUE) |             |          | <i>(</i> ) -                 |                              | 30 dB                                           |