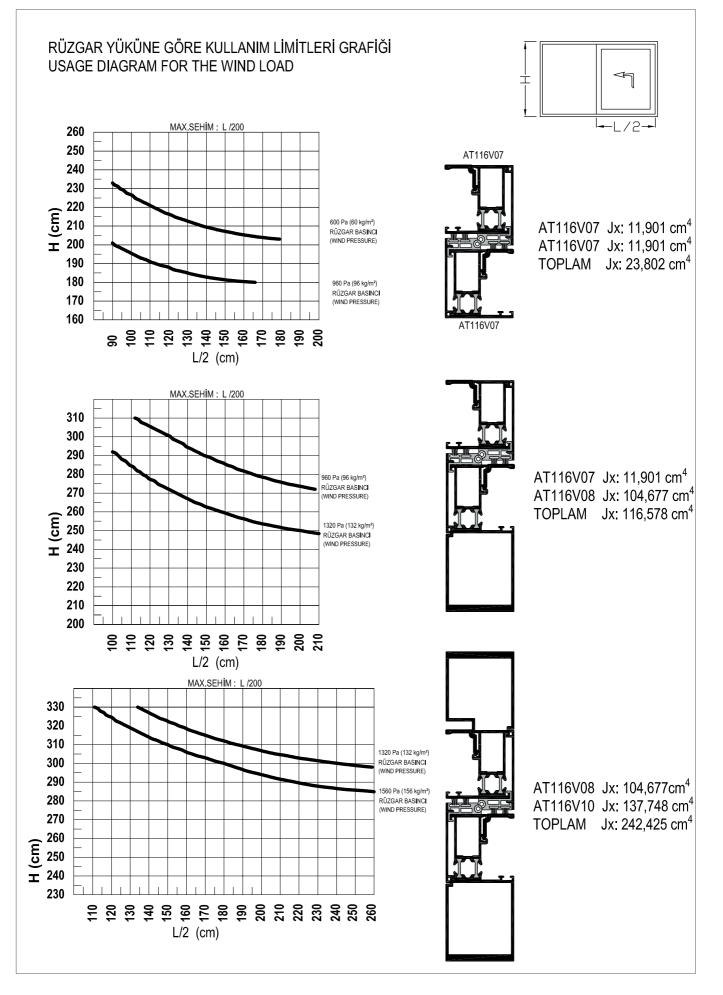

#### PERFORMANS DEĞERLERİ / PERFORMANCE VALUES

| HAVA GEÇİRGENLİĞİ - EN 12207                                       | <b>1</b>    |          | <b>2</b>                     | <b>3</b>                     | <b>4</b>                                        |
|--------------------------------------------------------------------|-------------|----------|------------------------------|------------------------------|-------------------------------------------------|
| (AIR PERMEABILITY)                                                 | (150 Pa)    |          | (300 Pa)                     | (450 Pa)                     | (600 Pa)                                        |
| <b>SU SIZDIRMAZLIĞI - EN 12208</b><br>(WATERTIGHTNESS)             |             |          | <b>5A</b><br>00 Pa) (250 Pa) | <b>7A</b><br>(300 Pa) (450 F | Pa) <b>9A E</b> (600 Pa) <b>E1200</b> (1200 Pa) |
| RÜZGAR YÜKÜNE DAYANIM - EN 12210                                   | <b>1</b>    | <b>2</b> | <b>3</b>                     | <b>4</b>                     | <b>5</b> (2000 Pa) (2000+ Pa)                   |
| (RESISTANCE TO WIND LOAD)                                          | (400 Pa) (8 | 00 Pa)   | (1200 Pa)                    | (1600 Pa)                    |                                                 |
| <b>SEHİM KRİTERİ - EN 12210</b>                                    |             |          | <b>B</b>                     | <b>C</b>                     |                                                 |
| ( <i>DEFLECTION CRITERIA</i> )                                     |             |          | 200)                         | (L/300)                      |                                                 |
| <b>SİSTEM UF DEĞERİ - EN 10077-2</b><br>(THERMAL INSULATION VALUE) |             |          |                              |                              | 3,89~4,52 W/m²K                                 |
| SISTEM SES YALITIMI - EN 10140 - 2<br>(ACOUSTIC PERFORMANCE VALUE) |             |          | <i>(</i> ) -                 |                              | 30 dB                                           |