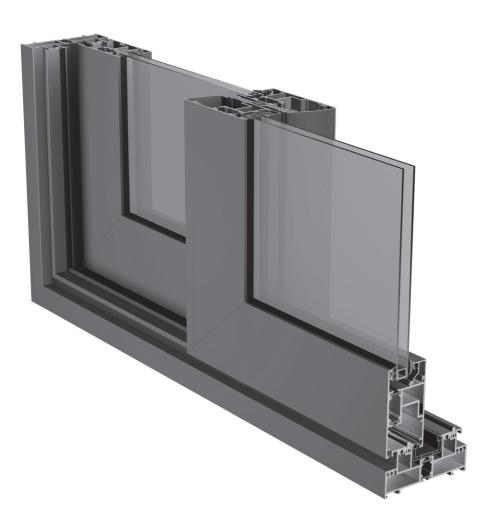

#### TEKNİK ÖZELLİKLERİ / TECHNICAL PROPERTIES

| ISI BARIYERLERI / THERMAL INSULATION BARS    | 14,8mm                   |
|----------------------------------------------|--------------------------|
| CAM KALINLIĞI / GLASS THICKNESS              | min 5mm-max 35mm         |
| PROFIL ET KALINLIĞI / PROFILE WALL THICKNESS | 1,6 / 1,8 / 2mm          |
| KANAT DERINLIĞİ / VENT DEPTH                 | min 52,1 mm-max 112,1mm  |
| KASA DERINLIĞI / FRAME DEPTH                 | min 116,4 mm-max 188,8mm |

| KULLANIM SEÇENEKLERİ / APPLICATION ALTERNATIVES | KAPI<br>DOOR | PENCERE<br>WINDOW |
|-------------------------------------------------|--------------|-------------------|
| KALDIR SÜR / LIFT & SLIDE                       | •            | •                 |
| BASIT SÜRME / SLIDING                           | •            | •                 |
| 45° KANAT BIRLEŞIMI / 45° VENT COMBINATION      | •            | •                 |
| CAM ÇITALI KANAT / VENT WITH GLAZING BEAD       | •            | •                 |
| MONO RAYLI KASA / MONO RAILED FRAME             | •            | •                 |
| 3 RAYLI KASA / THREE RAILED FRAME               | •            | •                 |
| SABIT KASA / FIXED FRAME                        | •            | •                 |