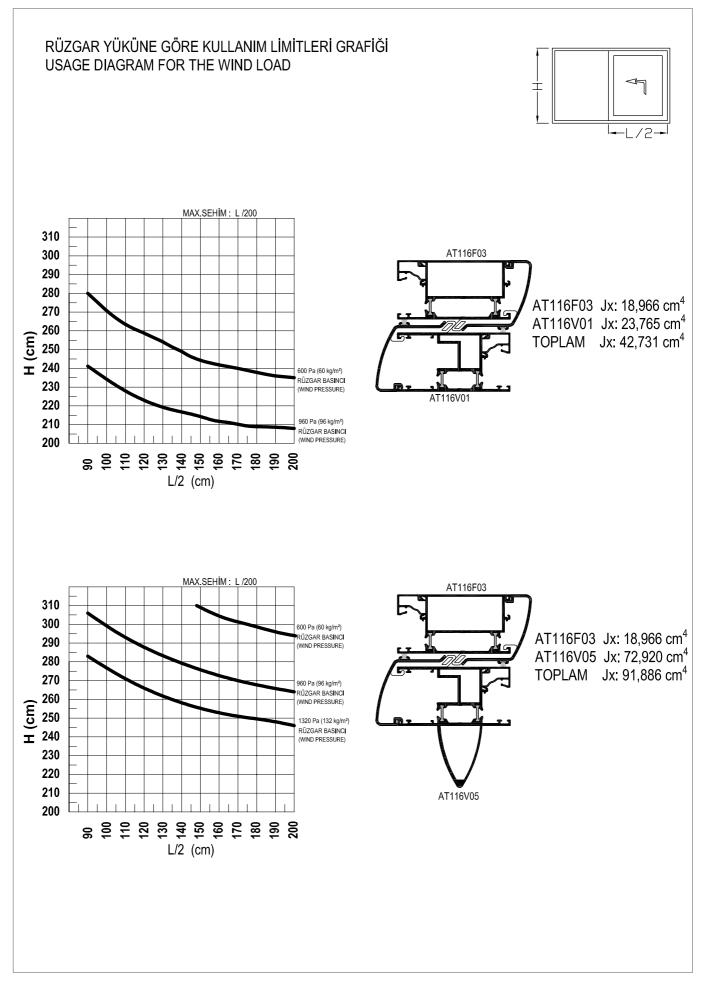

# RST116

#### PERFORMANS DEĞERLERİ / PERFORMANCE VALUES

| HAVA GEÇİRGENLİĞİ - EN 12207                                       | <b>1</b>    |          | <b>2</b>                     | <b>3</b>                     | <b>4</b>                                        |
|--------------------------------------------------------------------|-------------|----------|------------------------------|------------------------------|-------------------------------------------------|
| (AIR PERMEABILITY)                                                 | (150 Pa)    |          | (300 Pa)                     | (450 Pa)                     | (600 Pa)                                        |
| <b>SU SIZDIRMAZLIĞI - EN 12208</b><br>(WATERTIGHTNESS)             |             |          | <b>5A</b><br>00 Pa) (250 Pa) | <b>7A</b><br>(300 Pa) (450 F | Pa) <b>9A E</b> (600 Pa) <b>E1200</b> (1200 Pa) |
| RÜZGAR YÜKÜNE DAYANIM - EN 12210                                   | <b>1</b>    | <b>2</b> | <b>3</b>                     | <b>4</b>                     | <b>5</b> (2000 Pa) (2000+ Pa)                   |
| (RESISTANCE TO WIND LOAD)                                          | (400 Pa) (8 | 00 Pa)   | (1200 Pa)                    | (1600 Pa)                    |                                                 |
| <b>SEHİM KRİTERİ - EN 12210</b>                                    |             |          | <b>B</b>                     | <b>C</b>                     |                                                 |
| ( <i>DEFLECTION CRITERIA</i> )                                     |             |          | 200)                         | (L/300)                      |                                                 |
| <b>SİSTEM UF DEĞERİ - EN 10077-2</b><br>(THERMAL INSULATION VALUE) |             |          |                              |                              | 3,89~4,52 W/m²K                                 |
| SISTEM SES YALITIMI - EN 10140 - 2<br>(ACOUSTIC PERFORMANCE VALUE) |             |          | <i>(</i> ) -                 |                              | 30 dB                                           |