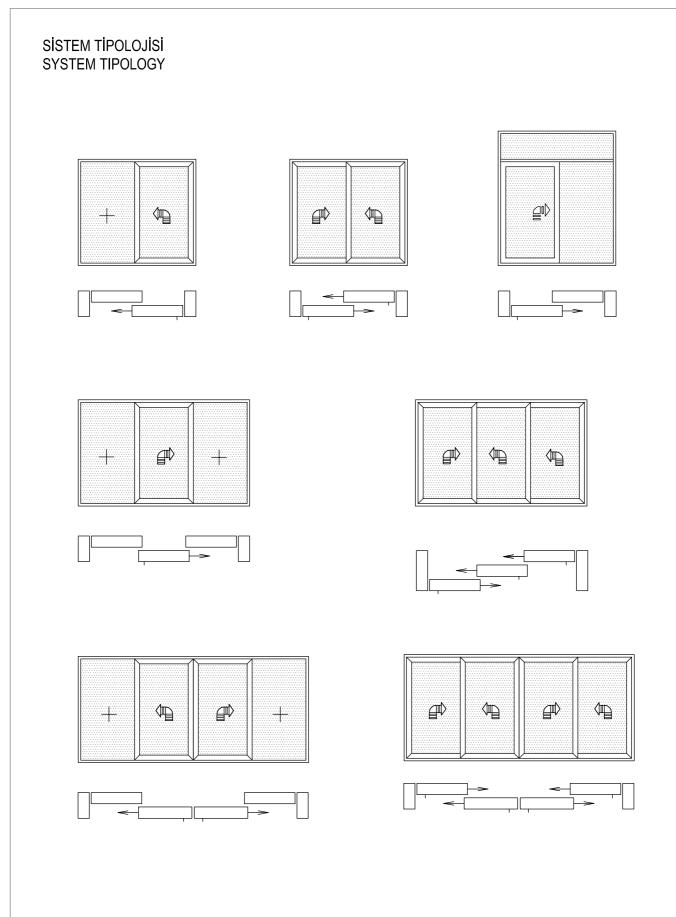

| KULLANIM SEÇENEKLERİ / APPLICATION ALTERNATIVES | KAPI<br>DOOR | PENCERE<br>WINDOW |
|-------------------------------------------------|--------------|-------------------|
| KALDIR SÜR / LIFT & SLIDE                       | •            | •                 |
| BASIT SÜRME / SLIDING                           | •            | •                 |
| 45° KANAT BIRLEŞIMI / 45° VENT COMBINATION      | •            | •                 |
| CAM ÇITALI KANAT / VENT WITH GLAZING BEAD       | •            | •                 |
| MONO RAYLI KASA / MONO RAILED FRAME             | •            | •                 |
| 3 RAYLI KASA / THREE RAILED FRAME               | •            | •                 |
| SABIT KASA / FIXED FRAME                        | •            | •                 |